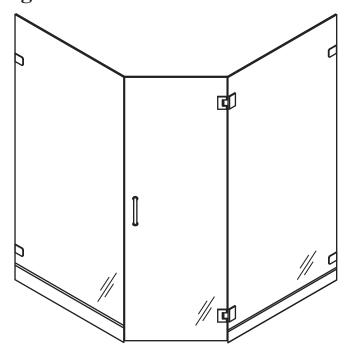

## **Configurations:**

• Consists of single door and two neo panels.

## Specification

Model Number:

GG-1669

Door Type:

Single door and two neo panels.

Opening Style: Glass thickness:

Hinged

Assembly: