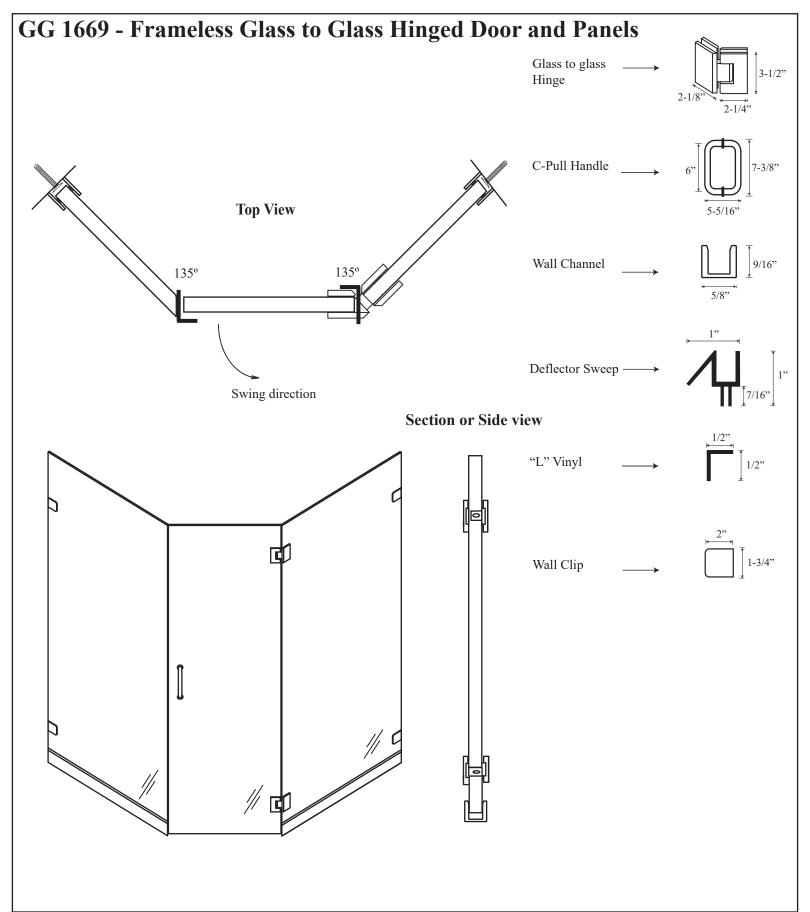

# GG 1669 - Frameless Glass to Glass Hinged Door and Panels

#### **Features:**

- Dual swing option available. (Swing out standard)
- 6" C-pull handle included. (Upgrades available)
- 9/16" X 5/8" standard wall channels.
- Delfector sweep and "L" vinyl to seal the unit door.
- Heavy duty hinges for large doors required (30"+).
- Wall channel can be replaced with clips (contact for more info).

## **Configurations:**

• Consists of single door and two neo panels.