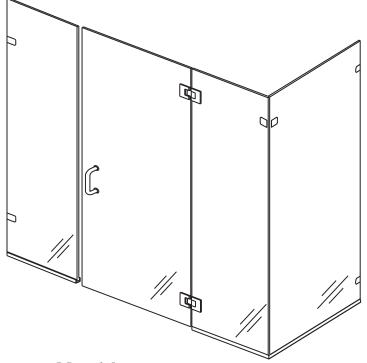

### **Configurations:**

• Consists of single door, two inline panels and return panel.