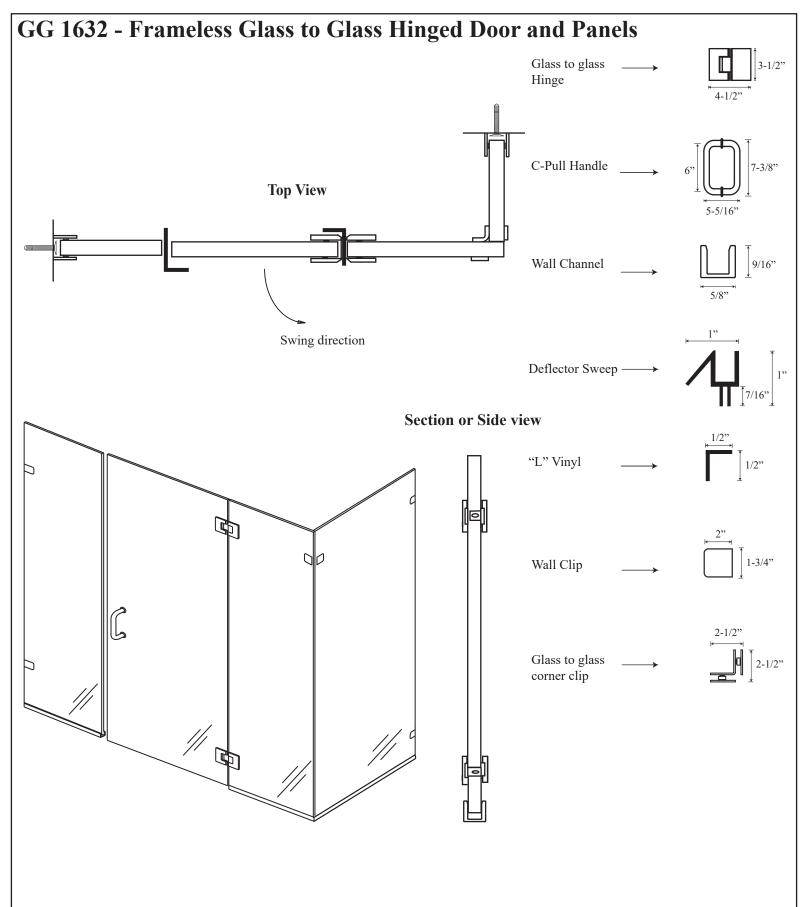

GG 1632 - Frameless Glass to Glass Hinged Door and Panels

#### **Features:**

- Dual swing option available. (Swing out standard)
- 6" C-pull handle included. (Upgrades available)
- 9/16" X 5/8" standard wall channels.
- Delfector sweep and "L" vinyl to seal the unit door.
- Heavy duty hinges for large doors required (30"+).
- Corner clip can be replaced with top corner clip.
- Wall channel can be replaced with clips (contact for more info).

### **Configurations:**

• Consists of single door, two inline panels and return panel.