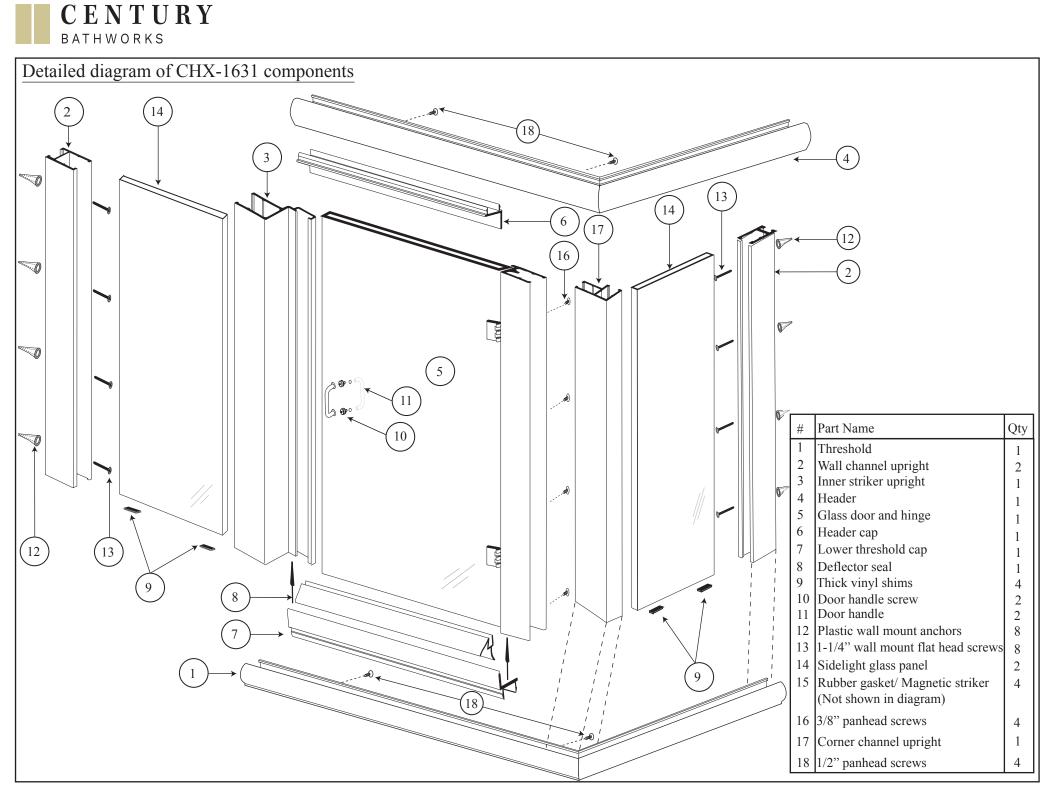

## CHX-1631 Centec Hinged Framless Door Instruction Manual

## CENTURY

BATHWORKS

| 8                                                                                                                                                                                                                                                                                                                  | Handle Screw                  | 9                                                                                                                                                                                                                                                                                                                                                                                                                                                                               |                                               | Door handle (11  | )          |
|--------------------------------------------------------------------------------------------------------------------------------------------------------------------------------------------------------------------------------------------------------------------------------------------------------------------|-------------------------------|---------------------------------------------------------------------------------------------------------------------------------------------------------------------------------------------------------------------------------------------------------------------------------------------------------------------------------------------------------------------------------------------------------------------------------------------------------------------------------|-----------------------------------------------|------------------|------------|
| Metal washer                                                                                                                                                                                                                                                                                                       | Central bushing               |                                                                                                                                                                                                                                                                                                                                                                                                                                                                                 | Metal washer: 4 pcs                           |                  |            |
| I                                                                                                                                                                                                                                                                                                                  | Allen<br>key<br>Rubber washer | 0                                                                                                                                                                                                                                                                                                                                                                                                                                                                               | Rubber washer: 4 pcs                          |                  |            |
|                                                                                                                                                                                                                                                                                                                    |                               |                                                                                                                                                                                                                                                                                                                                                                                                                                                                                 | Central bushing: 2 pcs<br>Handle screw: 2 pcs |                  |            |
| <ul> <li>Unpack the handle assembly.</li> <li>It contains metal washer: 4 pcs</li> </ul>                                                                                                                                                                                                                           |                               | • Hold one                                                                                                                                                                                                                                                                                                                                                                                                                                                                      | screwdriver<br>pair of metal washers and      |                  |            |
| rubber washer: 4 pcs<br>handle screw: 2 pcs                                                                                                                                                                                                                                                                        |                               | <ul><li>glass and insert the screw through the glass. Make sure the screw rests on central bushing to protect glass from cracks. Use the screwdriver to place the handle screw into the door handle.</li><li>Tighten the screw to the second door handle using Allen key</li></ul>                                                                                                                                                                                              |                                               |                  |            |
| 10<br>Glass door and<br>hinge (5)                                                                                                                                                                                                                                                                                  | Corner channel upright (17)   |                                                                                                                                                                                                                                                                                                                                                                                                                                                                                 | nner striker<br>pright (3)                    | Rubber<br>gasket | Glass door |
| Required:<br>Masking tape, #32 metal drill bit, screwdr                                                                                                                                                                                                                                                            | tiver                         | Required:<br>Rubber ma                                                                                                                                                                                                                                                                                                                                                                                                                                                          | allet, scissors                               |                  |            |
| <ul> <li>Place glass door into the corner channel upright and hold into place with masking tape.</li> <li>Drill holes in hinge assembly to line up with pre-drilled holes on corner channel upright with #32 metal drill bit.</li> <li>Check the door swing and screw the assembly into place with 3/8"</li> </ul> |                               | <ul> <li>Unpack the magnetic striker assembly.</li> <li>Close door and mark location of magnet on glass door, lining up with the space in the vinyl on striker upright.</li> <li>Wrap black rubber gasket over the edge of glass which aligns with the magnet on the inner striker upright (3).</li> <li>Tap the magnetic striker over the gasket using a rubber mallet to fit in place.</li> <li>Make sure magnetic striker matches up. Trim any gasket that shows.</li> </ul> |                                               |                  |            |