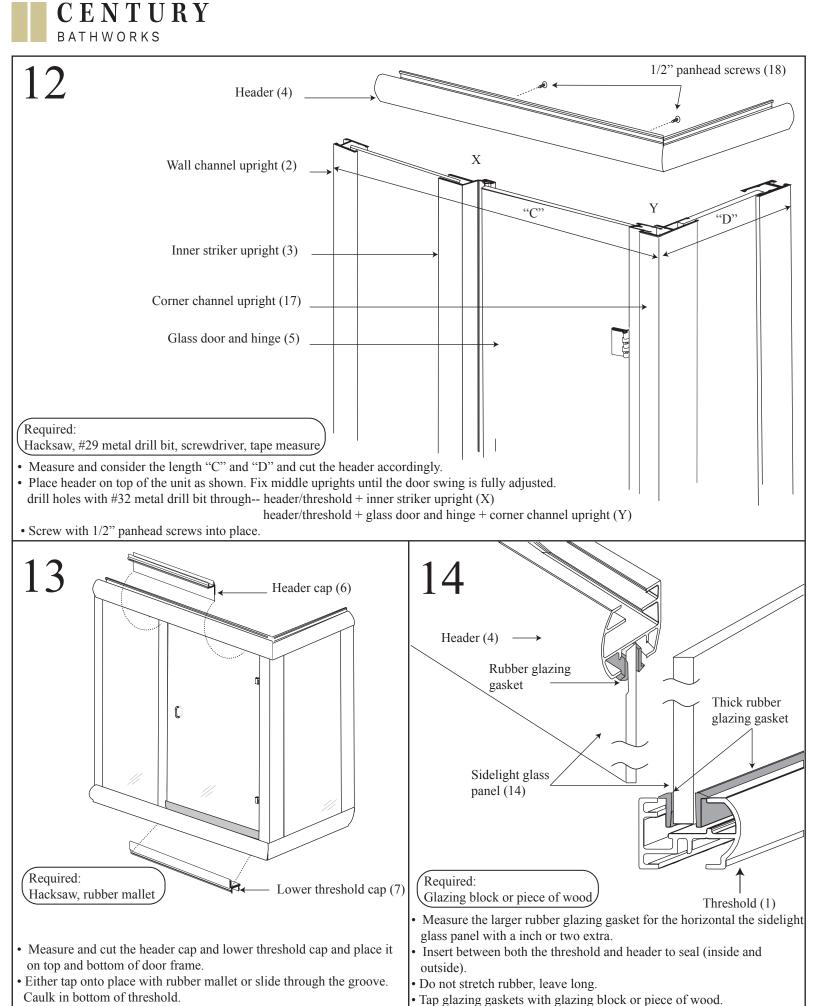

ng tape.</li> <li>Drill holes in hinge assembly to line up with pre-drilled holes on corner channel upright with #32 metal drill bit.</li> <li>Check the door swing and screw the assembly into place with 3/8"</li> </ul> |                               | <ul> <li>Unpack the magnetic striker assembly.</li> <li>Close door and mark location of magnet on glass door, lining up with the space in the vinyl on striker upright.</li> <li>Wrap black rubber gasket over the edge of glass which aligns with the magnet on the inner striker upright (3).</li> <li>Tap the magnetic striker over the gasket using a rubber mallet to fit in place.</li> <li>Make sure magnetic striker matches up. Trim any gasket that shows.</li> </ul> |                                               |                  |            |



\*\*Header cap will be the one with the longer leg.

\*\*Use windex, if having difficulty inserting thick rubber glazing gaskets