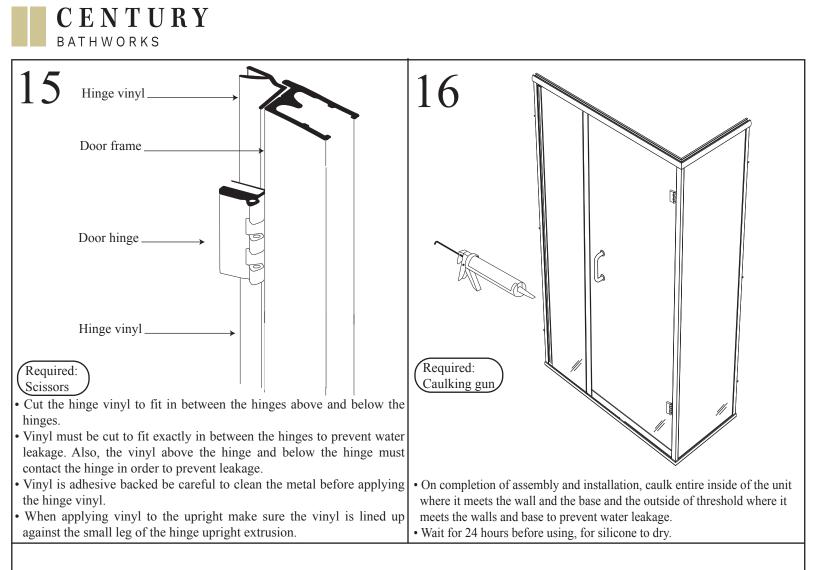

.</li> <li>Check the door swing and screw the assembly into place with 3/8"</li> </ul> |                               | <ul> <li>Unpack the magnetic striker assembly.</li> <li>Close door and mark location of magnet on glass door, lining up with the space in the vinyl on striker upright.</li> <li>Wrap black rubber gasket over the edge of glass which aligns with the magnet on the inner striker upright (3).</li> <li>Tap the magnetic striker over the gasket using a rubber mallet to fit in place.</li> <li>Make sure magnetic striker matches up. Trim any gasket that shows.</li> </ul> |                                               |                  |            |



\*\*Header cap will be the one with the longer leg.

\*\*Use windex, if having difficulty inserting thick rubber glazing gaskets