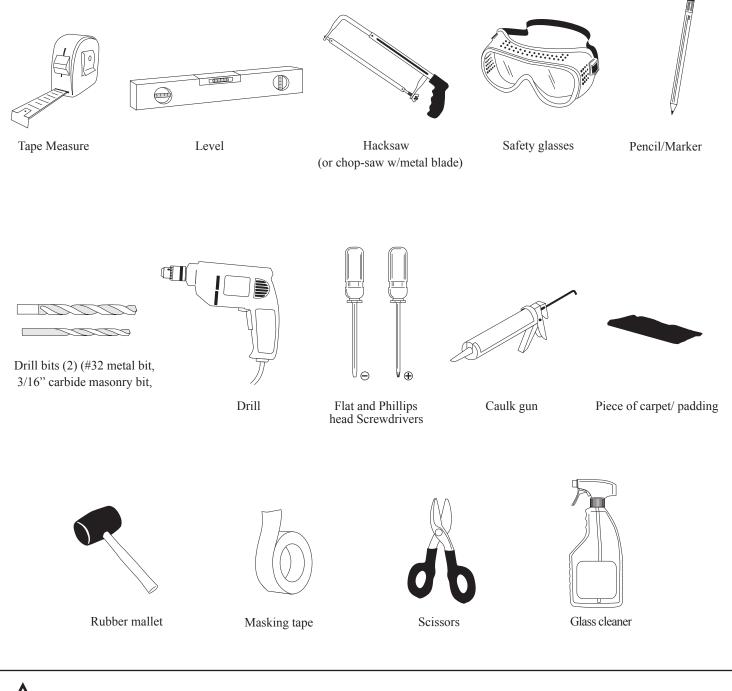

## CHX-1631 Centec Hinged Framless Door Instruction Manual





## **Tools required**



## WARNINGS

- \*\*Before starting, please read instructions carefully and thoroughly; then proceed step by step.
- \*\*Please wear safety glasses and safety gloves whenever drilling or cutting tile or handling metal/glass parts.
- \*\*When drilling through tile, carefully break through glazed surface only with sharp tool and then drill slowly.
- \*\*Wall uprights must be installed level and plumb. Do not follow grout lines.
- \*\*To insure complete customer satisfaction Century Bathworks recommends installation by a professional.
- \*\*Risk of injury or product damage. Two people should perform this installation.
- \*\*Do not cut the top and bottom track the same length for this installation.
- \*\*Please carefully unpack all parts for your unit as listed on previous page and also check