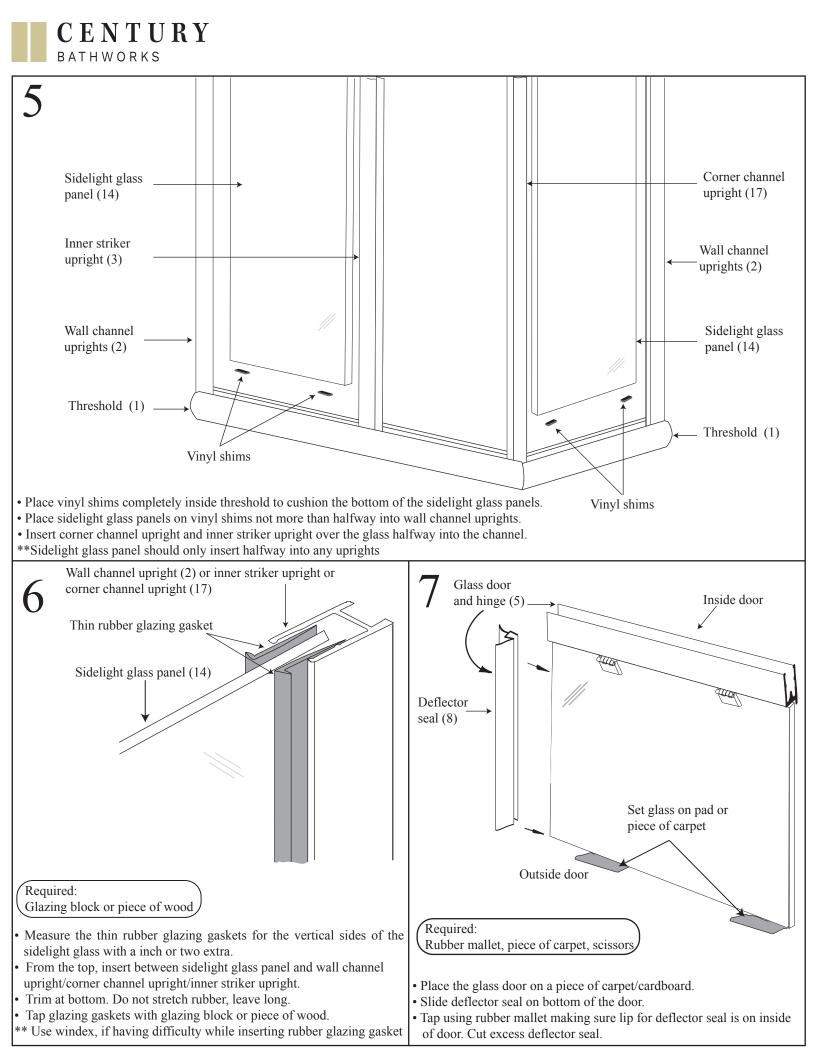

y gloves whenever drilling or cutting tile or handling metal/glass parts.
- \*\*When drilling through tile, carefully break through glazed surface only with sharp tool and then drill slowly.
- \*\*Wall uprights must be installed level and plumb. Do not follow grout lines.
- \*\*To insure complete customer satisfaction Century Bathworks recommends installation by a professional.
- \*\*Risk of injury or product damage. Two people should perform this installation.
- \*\*Do not cut the top and bottom track the same length for this installation.
- \*\*Please carefully unpack all parts for your unit as listed on previous page and also check that you have all the tools as listed above.
- \*\*If any parts are missing or damaged, please contact Century Bathworks or your dealer for replacements.





## CENTURY

BATHWORKS

| 8                                                                                                                                                                                                                                                                                                                  | Handle Screw                  | 9