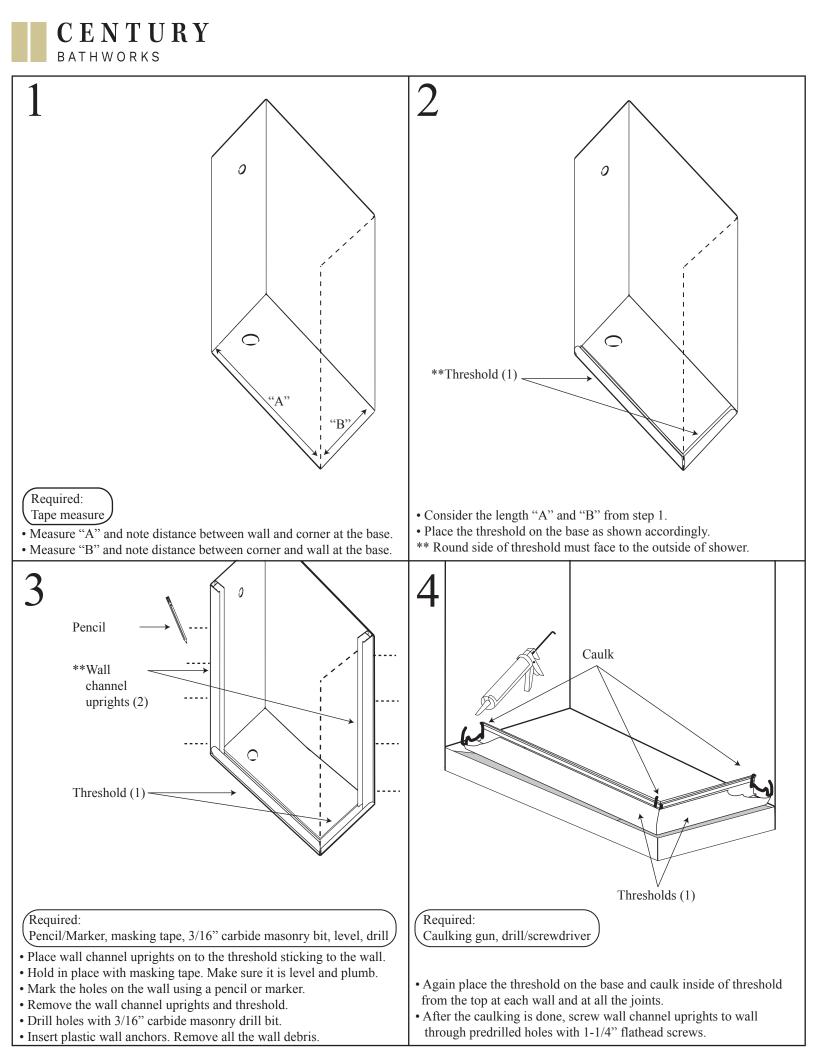

## WARNINGS

- \*\*Before starting, please read instructions carefully and thoroughly; then proceed step by step.
- \*\*Please wear safety glasses and safety gloves whenever drilling or cutting tile or handling metal/glass parts.
- \*\*When drilling through tile, carefully break through glazed surface only with sharp tool and then drill slowly.
- \*\*Wall uprights must be installed level and plumb. Do not follow grout lines.
- \*\*To insure complete customer satisfaction Century Bathworks recommends installation by a professional.
- \*\*Risk of injury or product damage. Two people should perform this installation.
- \*\*Do not cut the top and bottom track the same length for this installation.
- \*\*Please carefully unpack all parts for your unit as listed on previous page and also check that you have all the tools as listed above.
- \*\*If any parts are missing or damaged, please contact Century Bathworks or your dealer for replacements.