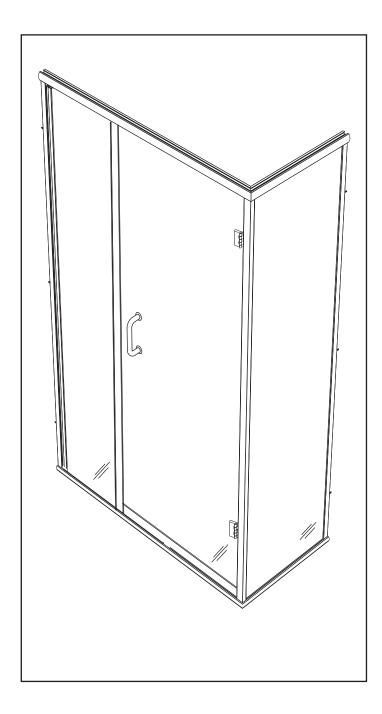

## CHX-1631 Centec Hinged Framless Door Instruction Manual





## **Tools required**



## WARNINGS

- \*\*Before starting, please read instructions carefully and thoroughly; then proceed step by step.
- \*\*Please wear safety glasses and safety gloves whenever drilling or cutting tile or handling metal/glass parts.
- \*\*When drilling through tile, carefully break through glazed surface only with sharp tool and then drill slowly.
- \*\*Wall uprights must be installed level and plumb. Do not follow grout lines.
- \*\*To insure complete customer satisfaction Century Bathworks recommends installation by a professional.
- \*\*Risk of injury or product damage. Two people should perform this installation.
- \*\*Do not cut the top and bottom track the same length for this installation.
- \*\*Please carefully unpack all parts for your unit as listed on p