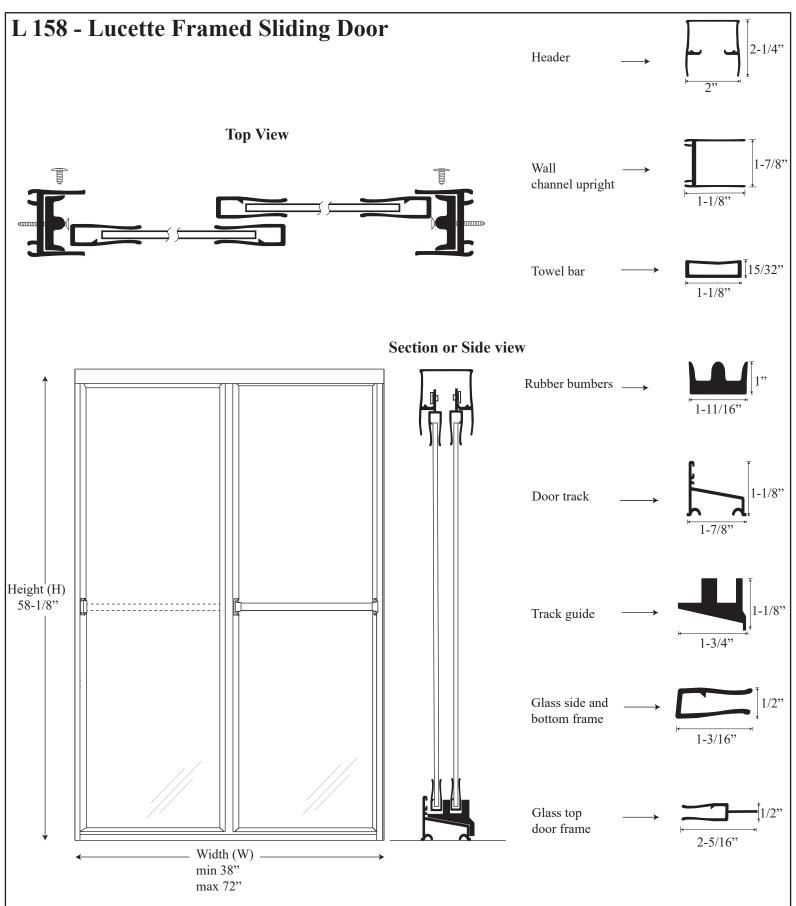

## L 158 - Lucette Framed Sliding Door

#### Specifications

Model Number: L-158

Door Type: Two sliding doors

Opening Style: Sliding
Opening widths: 38"- 72"
Door Sizes: 19"- 36"

Walk through: 16 1/2"- 33 1/2", based on opening size

Glass thickness: 5/32"