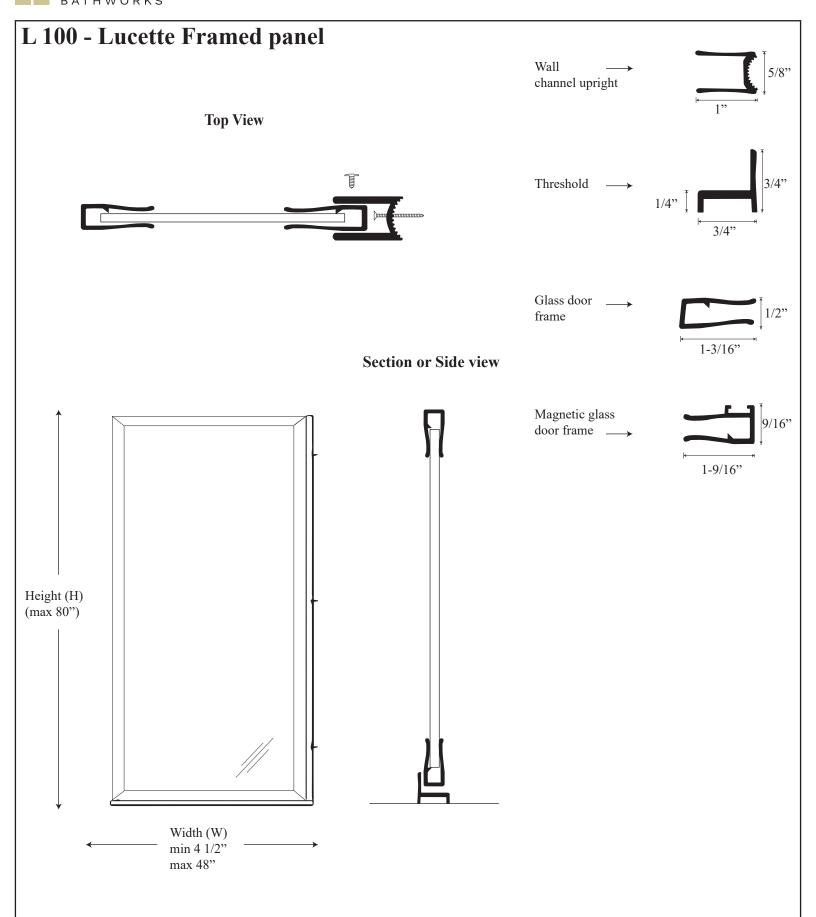

# L 100 - Lucette Framed panel

#### Specifications

| Model Number:      | L-100                    |
|--------------------|--------------------------|
| Door Type:         | Single panel             |
| Opening Style:     | Hinged                   |
| Opening widths:    | 4 1/2"- 48"              |
| Glass thickness:   | 5/32"                    |
| Assembly:          | Read installation guide  |
| Country of origin: | United States of America |
|                    |                          |