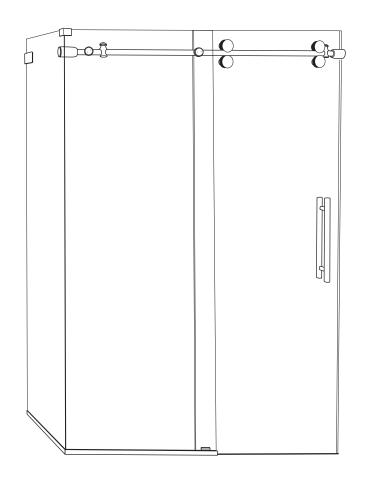

# **Configurations:**

• Consists of 1 door sliding, 1 stationary panel, 1 return panel

### Specifications

Model Number: Elite Barndoor bypass with 90° return panel

Door Type: 1 sliding door Opening style: Sliding Glass thickness: 3/8"

Assembly: Read installation guide