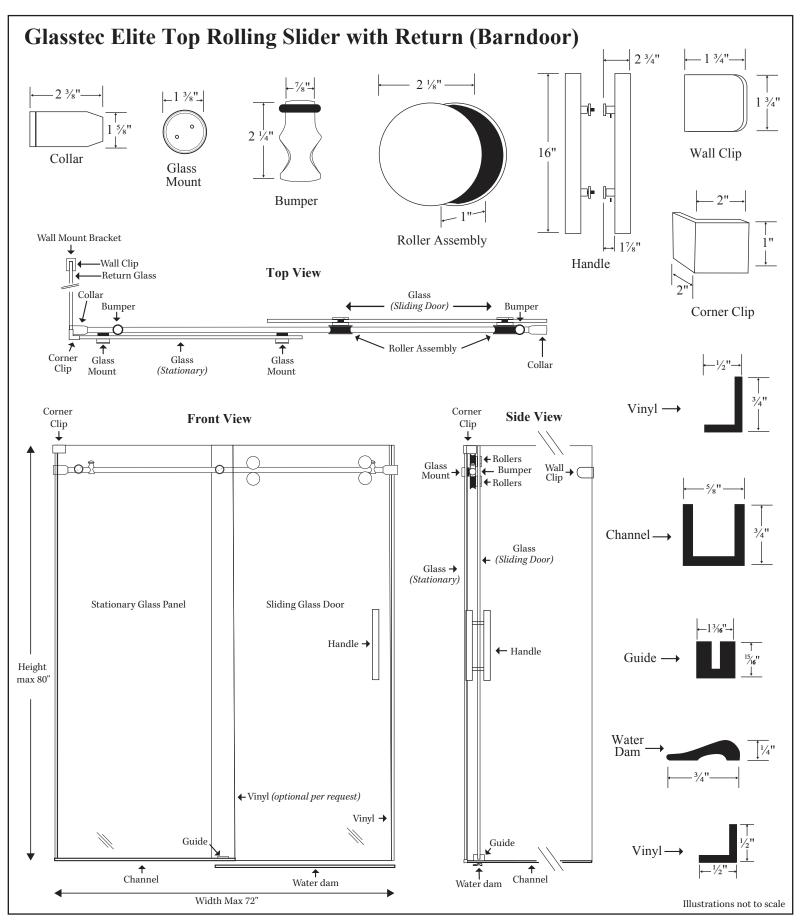

# **Glasstec Elite Top Rolling Slider with Return (Barndoor)**

#### **Features:**

- Stainless steel hardware
- Adjustable height rollers for a precise installation
- 16" ladder pull
- Adjustable door stops
- Accommodates openings up to 72" wide and 80" tall (custom widths are available)

# **Configurations:**

• Consists of 1 door sliding, 1 stationary panel, 1 return panel

### Specifications

Model Number: Elite Barndoor bypass with 90° return panel

Door Type: 1 sliding door Opening style: Sliding Glass thickness: 3/8"

Assembly: Read installation guide