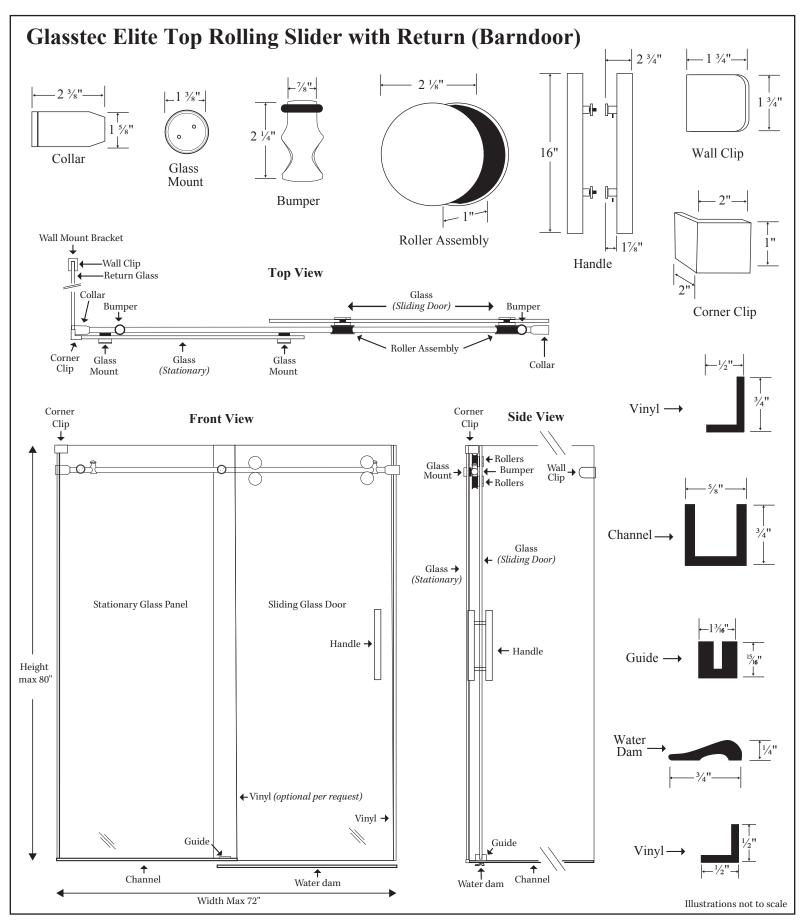

# **Glasstec Elite Top Rolling Slider with Return (Barndoor)**

#### **Features:**

- Stainless steel hardware
- Adjustable height rollers for a precise installation
- 16" ladder pull
- Adjustable door stops
- Accommodates openings up to 72" wide and 80" tall (custom widths are available)

# **Configurations:**

• Consists of 1 door sliding, 1 stationary panel, 1 return panel

## Specifications

Model Number: Elite Barndoor bypass with 90° return panel

Door Type: 1 sliding door Opening style: Sliding Glass thickness: 3/8"

Assembly: Read installation guide