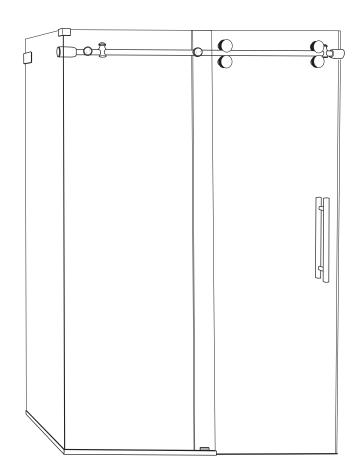

# **Glasstec Elite Top Rolling Slider with Return (Barndoor)**

# **Configurations:**

• Consists of 1 door sliding, 1 stationary panel, 1 return panel

## Specifications

Model Number: Elite Barndoor bypass with 90° return panel

Door Type: 1 sliding door Opening style: Sliding Glass thickness: 3/8"

Assembly: Read installation guide