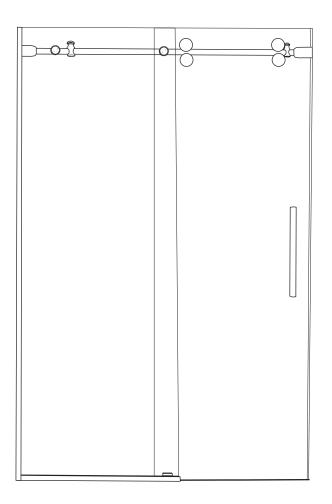

## **Configurations:**

• Consists of 1 door sliding and1 stationary panel

## Specifications

Model Number: Elite Barndoor bypass

Door Type: 1 sliding door Opening style: Sliding Glass thickness: 3/8"

Assembly: Read installation guide