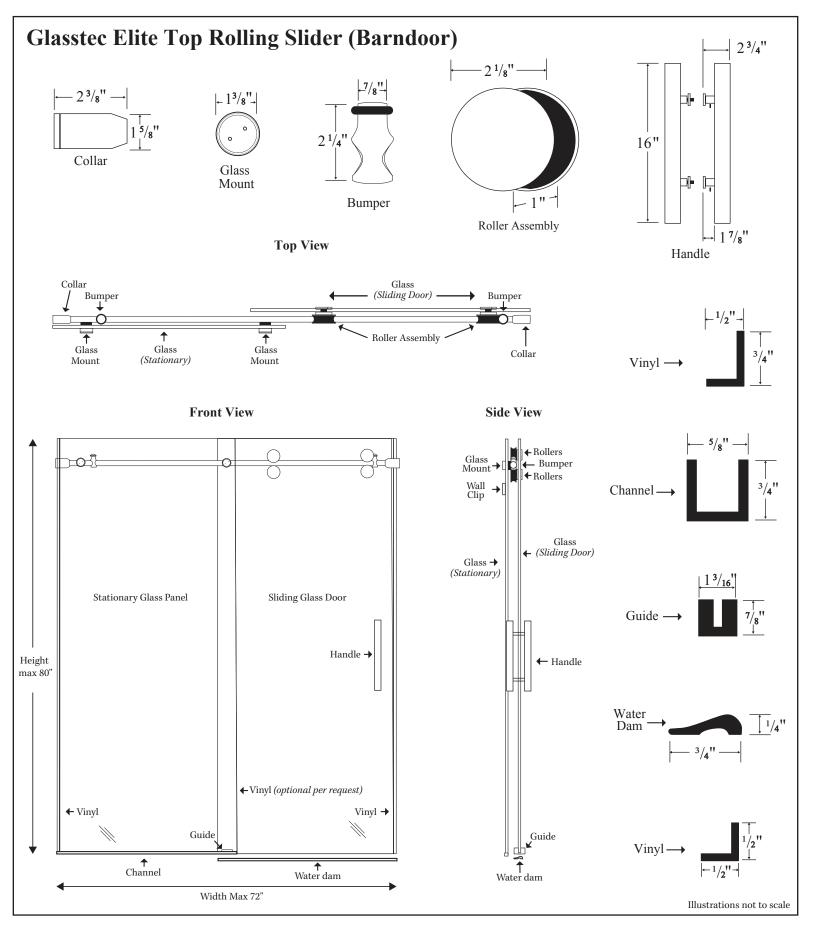

# **Glasstec Elite Top Rolling Slider (Barndoor)**

#### **Features:**

- Stainless steel hardware
- Adjustable height rollers for a precise installation
- 16" ladder pull
- Adjustable door stops
- Accommodates openings up to 72" wide and 80" tall (custom widths are available)

## **Configurations:**

• Consists of 1 door sliding and1 stationary panel

## Specifications

Model Number: Elite Barndoor bypass

Door Type: 1 sliding door Opening style: Sliding Glass thickness: 3/8"

Assembly: Read installation guide