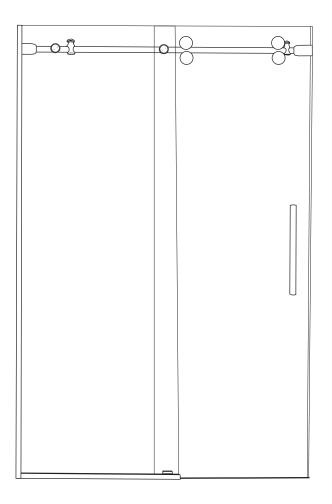

# **Glasstec Elite Top Rolling Slider (Barndoor)**

## **Configurations:**

• Consists of 1 door sliding and1 stationary panel

### Specifications

Model Number: Elite Barndoor bypass

Door Type: 1 sliding door Opening style: Sliding Glass thickness: 3/8"

Assembly: Read installation guide