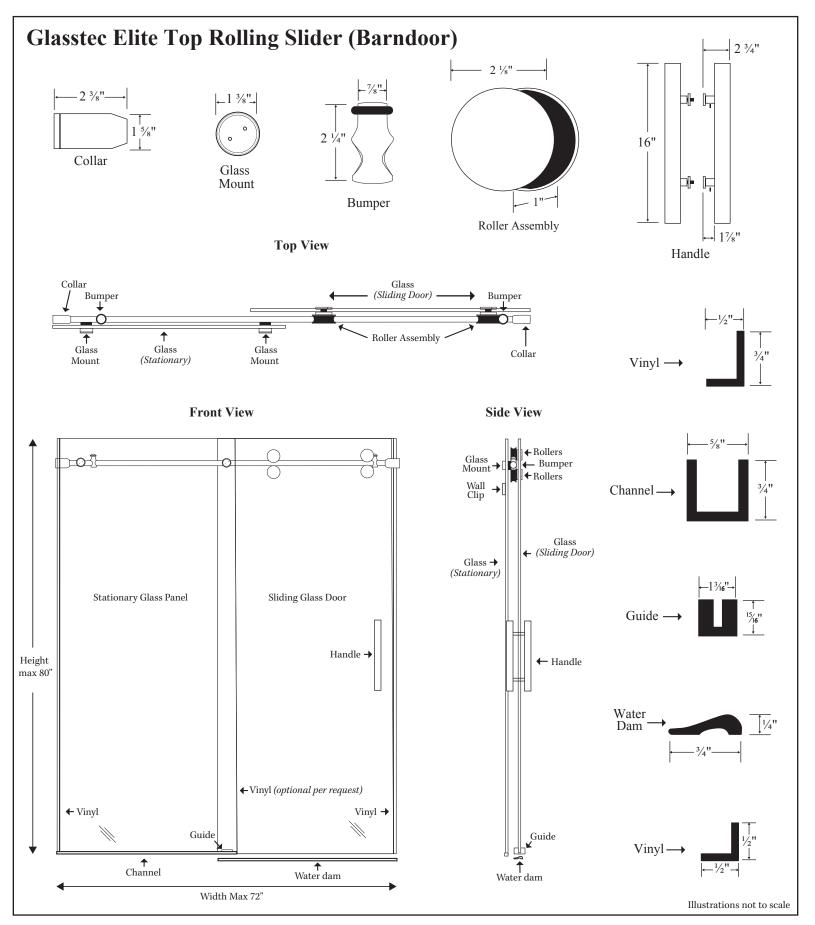

# **Glasstec Elite Top Rolling Slider (Barndoor)**

#### **Features:**

- Stainless steel hardware
- Adjustable height rollers for a precise installation
- 16" ladder pull
- Adjustable door stops
- Accommodates openings up to 72" wide and 80" tall (custom widths are available)

## **Configurations:**

• Consists of 1 door sliding and1 stationary panel

#### Material

High quality Stainless Steel.

### Specifications

Model Number: Elite Barndoor bypass

Door Type: 1 sliding door Opening style: Sliding Glass thickness: 3/8"

Assembly: Read installation guide