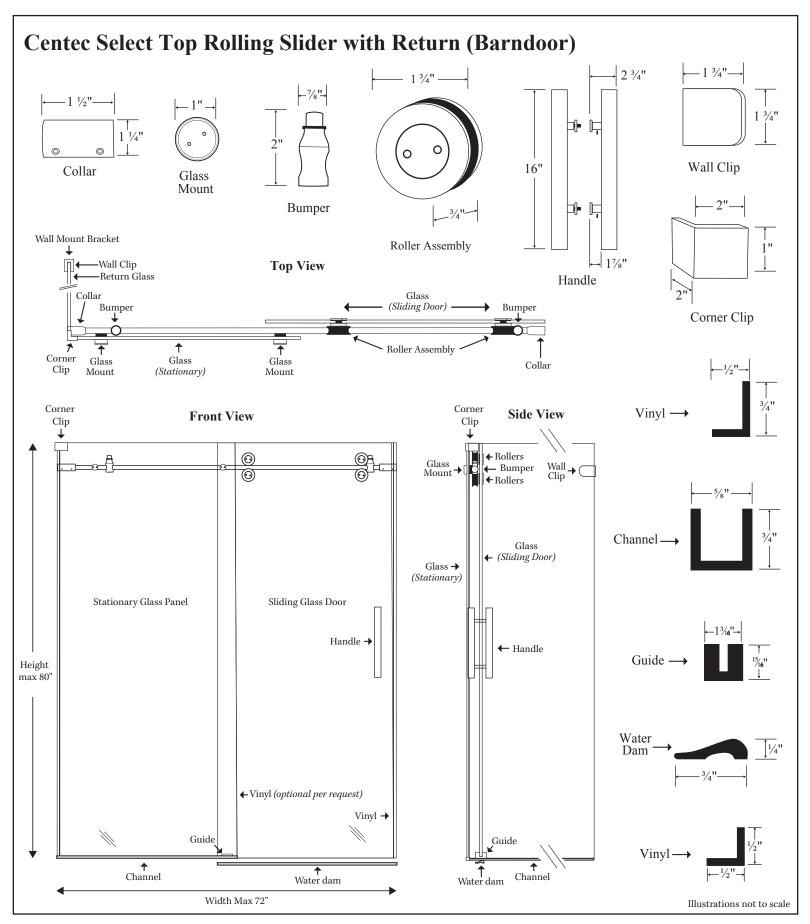

# **Centec Select Top Rolling Slider with Return (Barndoor)**

#### **Features:**

- Stainless steel hardware
- Adjustable height rollers for a precise installation
- 16" ladder pull
- Adjustable door stops
- Accommodates openings up to 72" wide and 80" tall (custom widths are available)

# **Configurations:**

• Consists of 1 door sliding, 1 stationary panel, 1 return panel

## Specifications

Model Number: Elite Barndoor bypass with 90° return panel

Door Type: 1 sliding door Opening style: Sliding Glass thickness: 3/8"

Assembly: Read installation guide