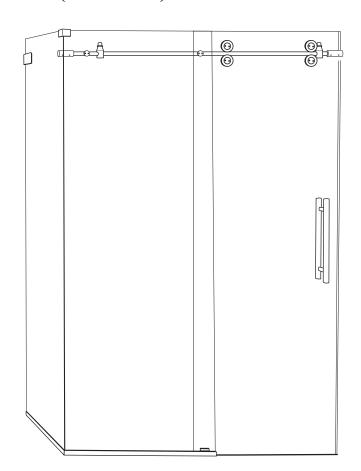

# **Configurations:**

• Consists of 1 door sliding, 1 stationary panel, 1 return panel

## Specifications

Model Number: Elite Barndoor bypass with 90° return panel

Door Type: 1 sliding door Opening style: Sliding Glass thickness: 3/8"

Assembly: Read installation guide