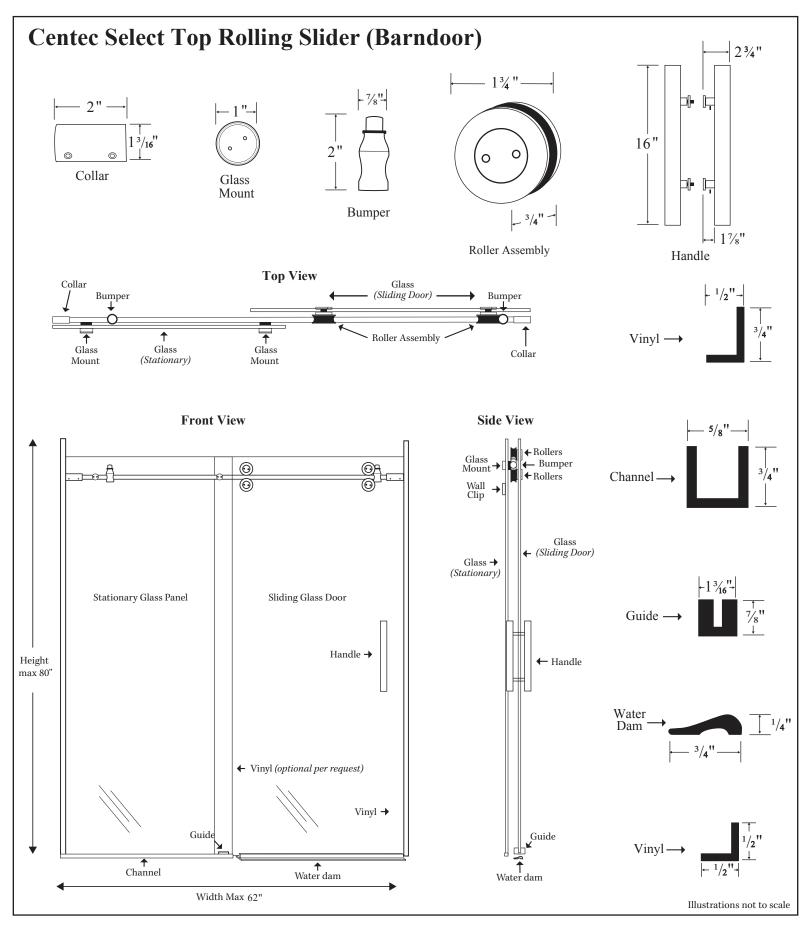

# **Centec Select Top Rolling Slider (Barndoor)**

### **Features:**

- Stainless steel hardware
- Adjustable height rollers for a precise installation
- 16" ladder pull
- Adjustable door stops
- Accommodates openings up to 62" wide and 80" tall (custom widths are available)

## **Configurations:**

· Consists of 1 door sliding and1 stationary panel

### Specifications

| Model Number:    | Select Barndoor bypass  |
|------------------|-------------------------|
| Door Type:       | 1 sliding door          |
| Opening style:   | Sliding                 |
| Glass thickness: | 3/8"                    |
| Assembly:        | Read installation guide |