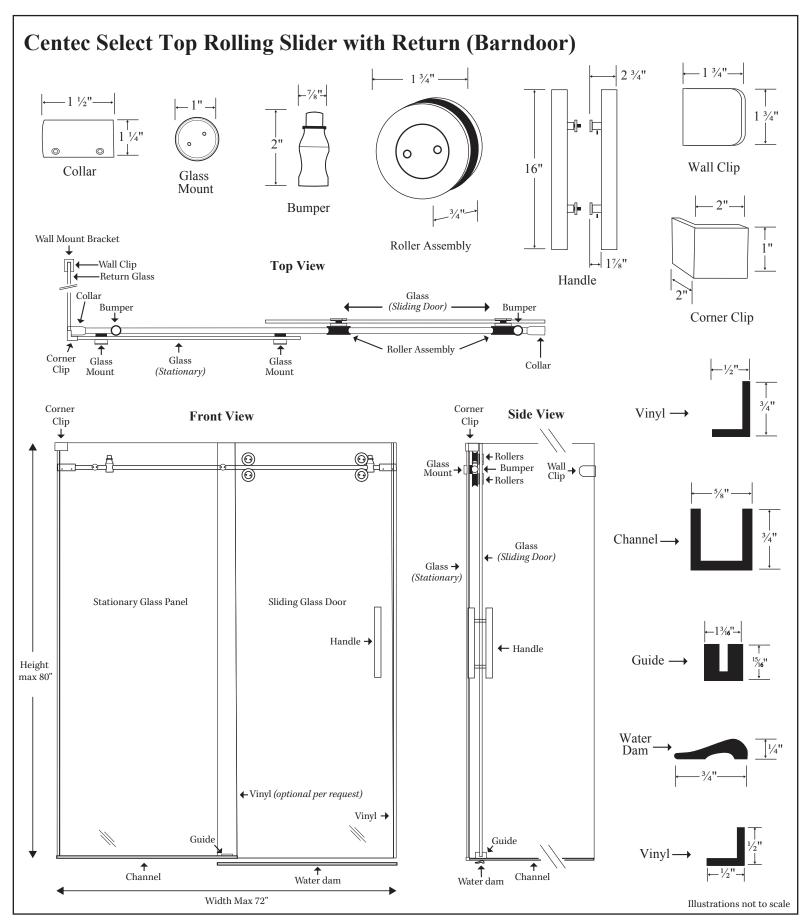

# **Centec Select Top Rolling Slider with Return (Barndoor)**

#### **Features:**

- Stainless steel hardware
- Adjustable height rollers for a precise installation
- 16" ladder pull
- Adjustable door stops
- Accommodates openings up to 72" wide and 80" tall (custom widths are available)

# **Configurations:**

• Consists of 1 door sliding, 1 stationary panel, 1 return panel

## Specifications

Model Number: Elite Barndoor bypass with 90° return panel

Door Type: 1 sliding door Opening style: Sliding Glass thickness: 3/8"

Assembly: Read installation guide
• For residential and hospitality use