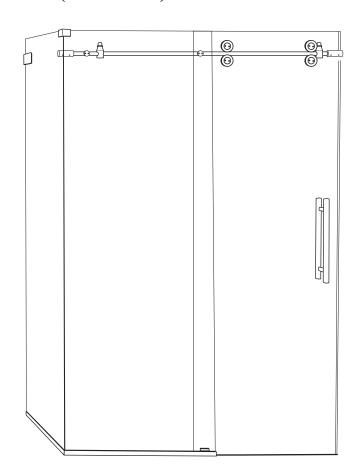

# **Centec Select Top Rolling Slider with Return (Barndoor)**

# **Configurations:**

• Consists of 1 door sliding, 1 stationary panel, 1 return panel

## Specifications

Model Number: Elite Barndoor bypass with 90° return panel

Door Type: 1 sliding door Opening style: Sliding Glass thickness: 3/8"

Assembly: Read installation guide
• For residential and hospitality use