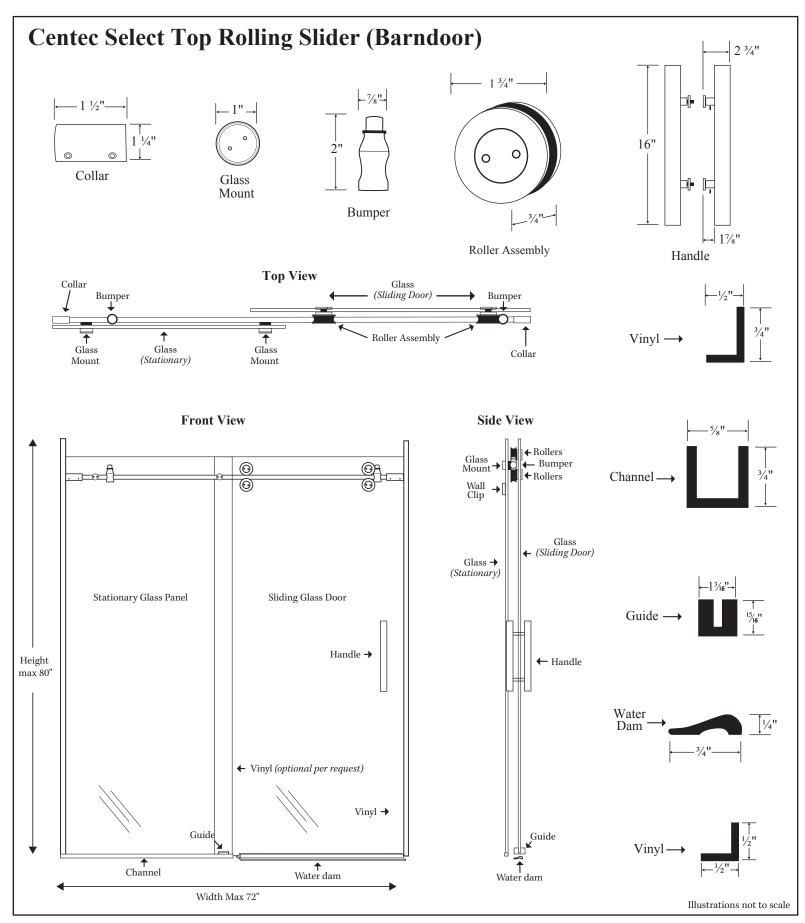

# **Centec Select Top Rolling Slider (Barndoor)**

## Features:

- Stainless steel hardware
- Adjustable height rollers for a precise installation
- 16" ladder pull
- Adjustable door stops
- Accommodates openings up to 72" wide and 80" tall (custom widths are available)

# **Configurations:**

• Consists of 1 door sliding and1 stationary panel

#### Specifications

| Model Number:    | Select Barndoor bypass  |
|------------------|-------------------------|
| Door Type:       | 1 sliding door          |
| Opening style:   | Sliding                 |
| Glass thickness: | 3/8"                    |
| Assembly:        | Read installation guide |