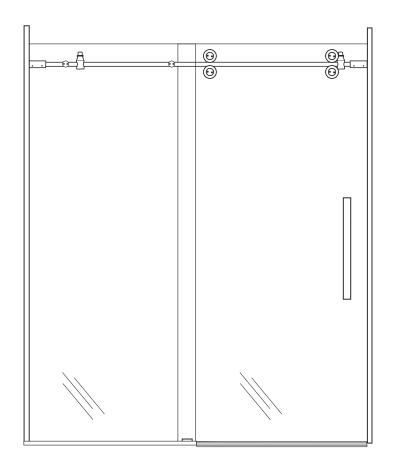

# **Configurations:**

• Consists of 1 door sliding and1 stationary panel

#### Specifications

| Model Number:    | Select Barndoor bypass  |
|------------------|-------------------------|
| Door Type:       | 1 sliding door          |
| Opening style:   | Sliding                 |
| Glass thickness: | 3/8"                    |
| Assembly:        | Read installation guide |