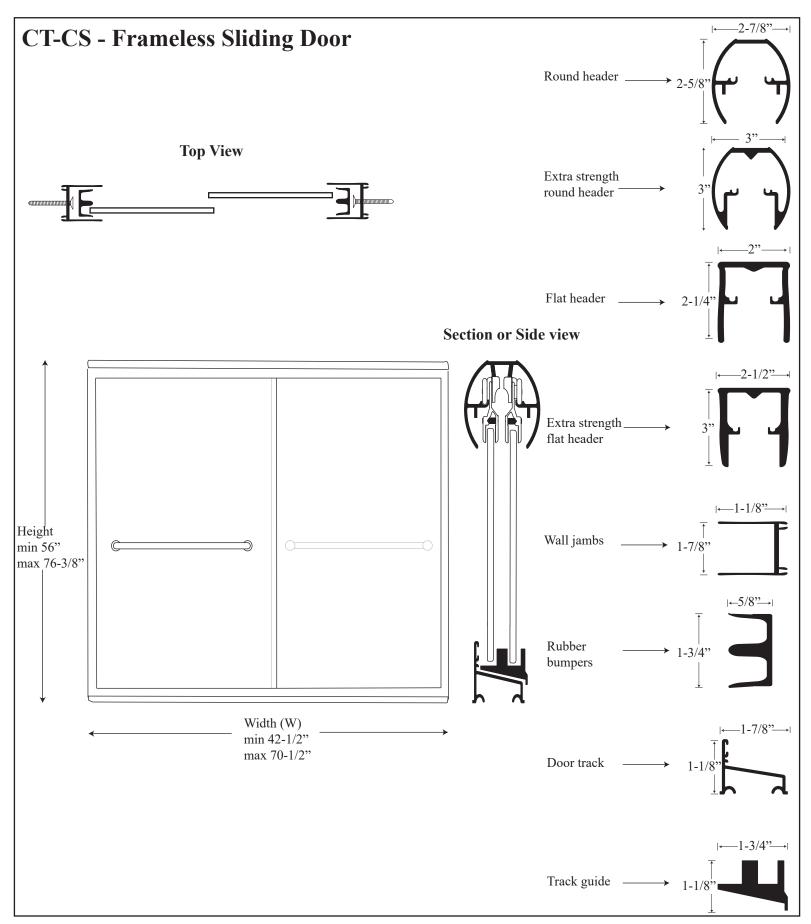

# **CT-CS - Frameless Sliding Door**

## Specifications

Model Number: CT-CS

Door Type: Two sliding doors

Opening style: Sliding

Opening widths: 42 1/2" - 70 1/2"

Door sizes: 24 1/4" - 36"

Walk-through: 16 7/8" - 33"

Glass thickness: 1/4" or 3/8"