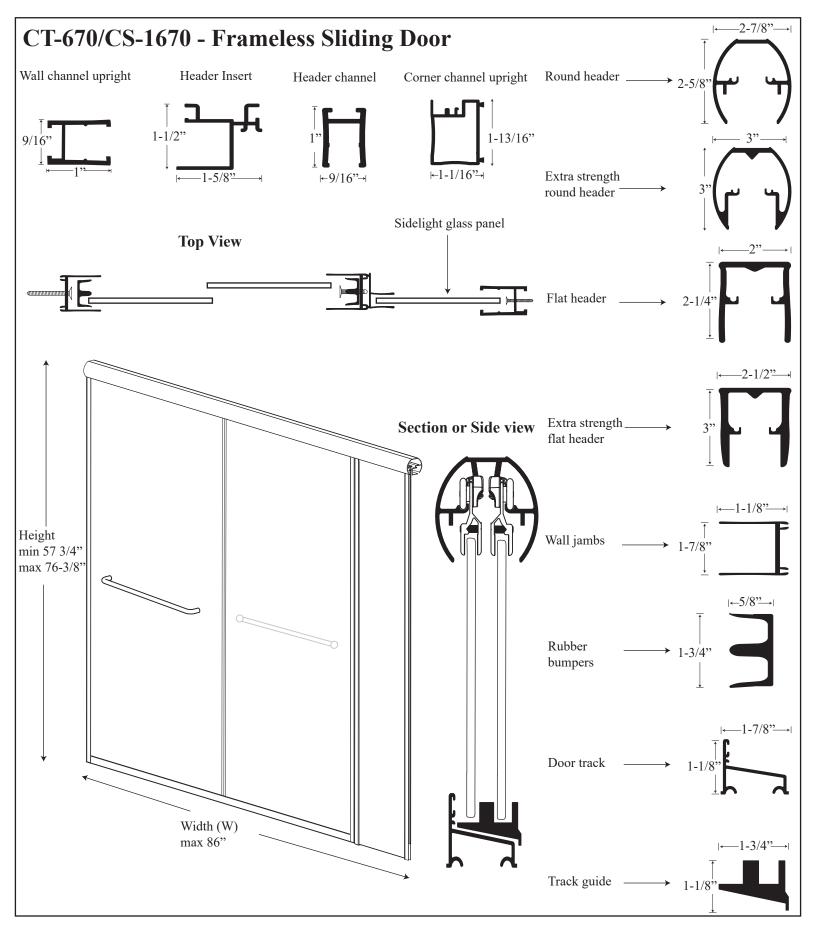

# CT-670/CS-1670 - Frameless Sliding Door

#### **Features:**

- Round or flat header available.
- Towel bar included.
- Choice of 1/4" or 3/8" clear tempered glass standard. Upgrades available.
- Fillers available for out of plumb and out of level openings.
- Anti-jump safety clips for added safety.
- For out-of-level tub/walls, roller adjustment holes are provided.

### **Configurations:**

• Consists of two sliding door panels and one sidelight panel.

# Specifications

Model Number: CT-670/CS-1670

Door Type: Two sliding door and one sidelight panel

Opening style: Sliding
Opening widths: 5"- 86"
Door sizes: 24 1/4" - 36"
Walk-through: 16 7/8" - 33"
Glass thickness: 1/4" or 3/8"