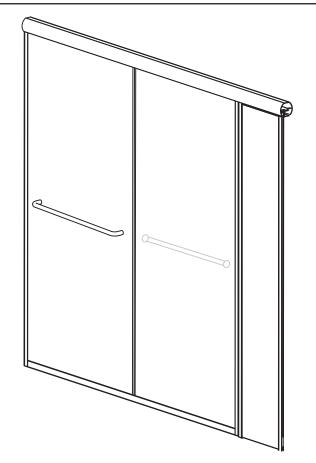

# CT-670/CS-1670 - Frameless Sliding Door

### **Configurations:**

• Consists of two sliding door panels and one sidelight panel.

#### **Features:**

- Round or flat header available.
- Towel bar included.
- Choice of 1/4" or 3/8" clear tempered glass standard. Upgrades available.
- Fillers available for out of plumb and out of level openings.
- Anti-jump safety clips for added safety.
- For out-of-level tub/walls, roller adjustment holes are provided.