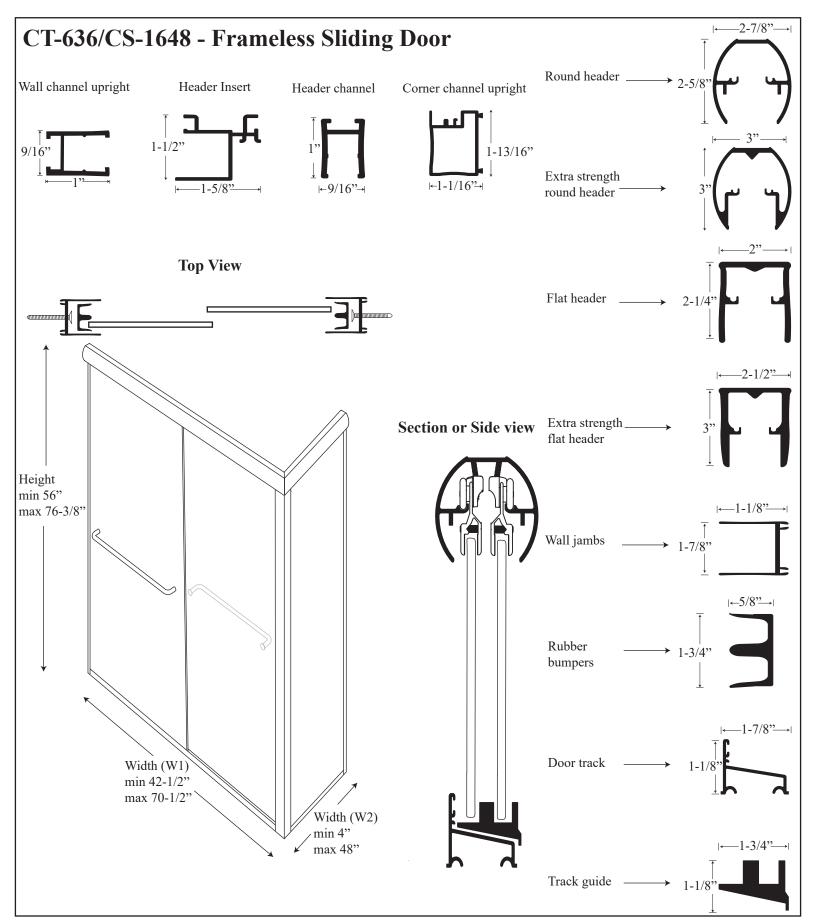

# CT-636/CS-1648 - Frameless Sliding Door

# **Configurations:**

• Consists of two sliding door panels and one return panel

## Specifications

Model Number: CT-636/CS-1648

Door Type: Two sliding door and one return panel

Opening style: Sliding

Opening widths: 42 1/2" - 70 1/2"

Door sizes: 24 1/4" - 36"

Walk-through: 16 7/8" - 33"