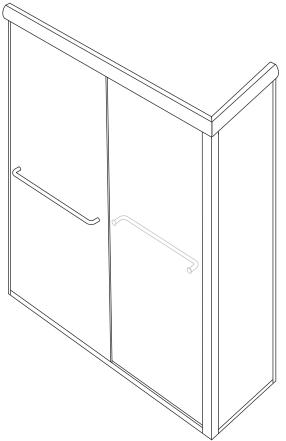

# **Configurations:**

• Consists of two sliding door panels and one return panel

## Specifications

Model Number: CT-636/CS-1648

Door Type: Two sliding door and one return panel

Opening style: Sliding

Opening widths: 42 1/2" - 70 1/2"

Door sizes: 24 1/4" - 36"

Walk-through: 16 7/8" - 33"