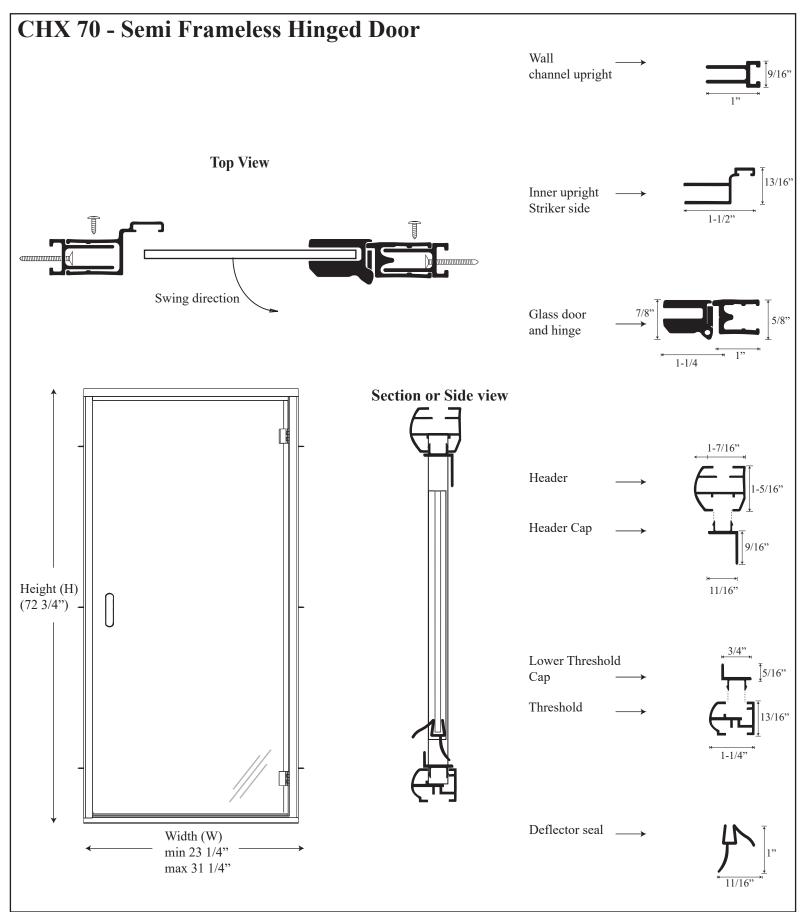

# **CHX 70 - Semi Frameless Hinged Door**

### **Specifications**

Model Number: CHX-70
Door Type: Single door
Opening Style: Hinged

Opening widths: 23 1/4"- 31 1/4"

Walk through: 22 5/8"- 30 5/8", depending on opening

Glass thickness: 1/4"

Assembly: Read installation guide Country of origin: United States of America