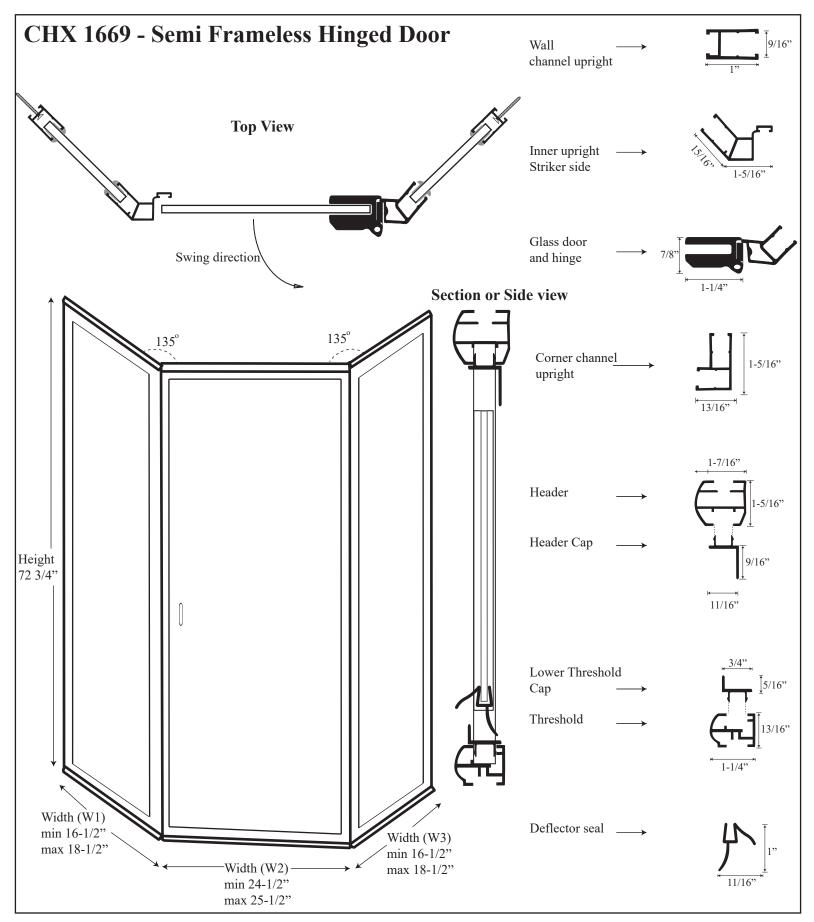

# CHX 1669 - Semi Frameless Hinged Door

## **Configurations:**

• Consists of single door panel and two return panels.

### Specifications

Model Number: CHX-1669

Door Type: Single door with two return panels.

Opening Style: Hinged
Opening widths: 30"- 60"
Door sizes: 20 1/2"- 28 1/2"

Walk through: 19 5/8" - 27 5/8", depending on opening

Glass thickness: 1/4"
Return panel: max 48"

Assembly: Read installation guide Country of origin: United States of America