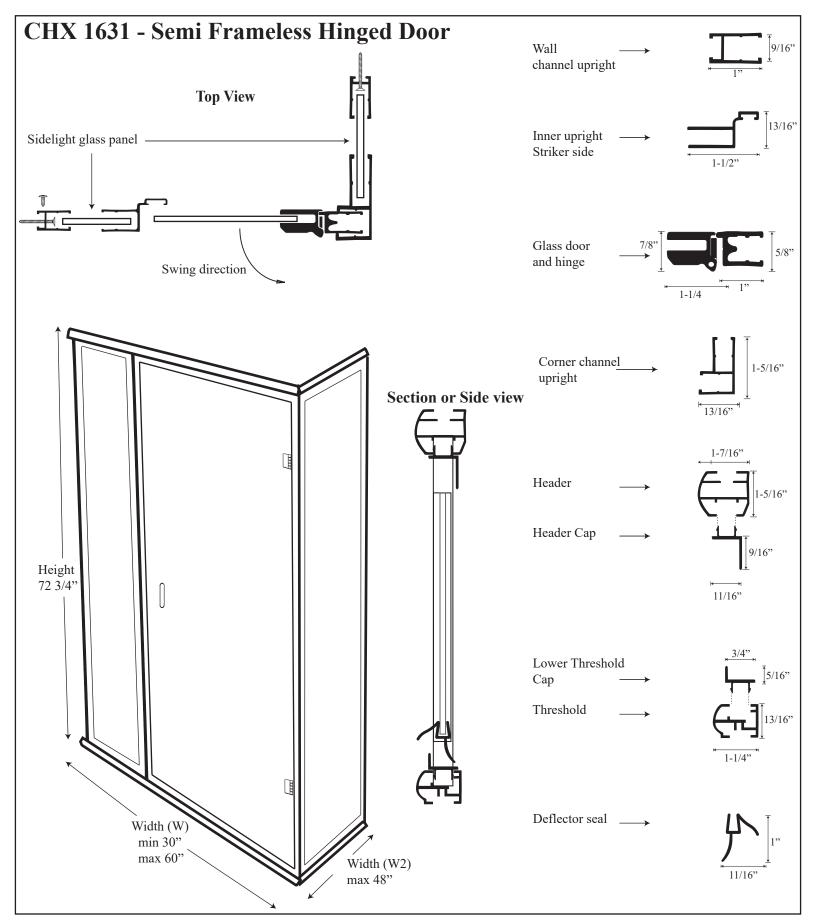

# CHX 1631 - Semi Frameless Hinged Door

#### **Configurations:**

• Consists of single door panel, one sidelight glass panel and one return panel.

## Specifications

Model Number: CHX-1631

Door Type: Single door with one sidelight and one

return panel.

Opening Style: Hinged
Opening widths: 30"- 60"
Door sizes: 20 1/2"- 28 1/2"

Walk through: 19 5/8"- 27 5/8", depending on opening

Glass thickness: 1/4" Return panel: max 48"

Assembly: Read installation guide Country of origin: United States of America