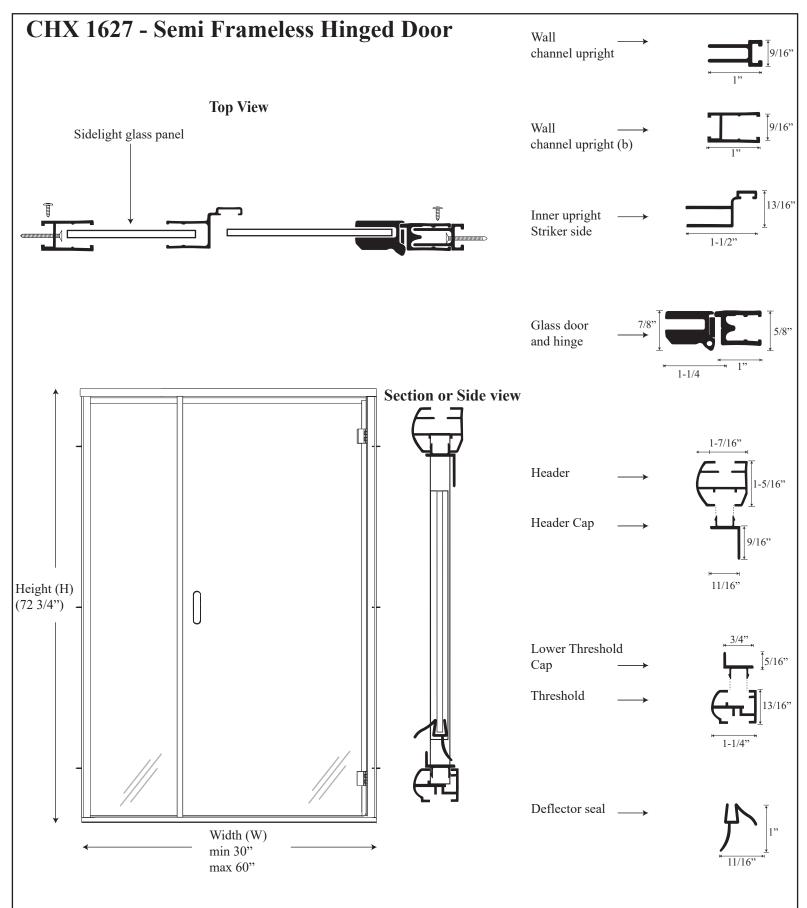

# CHX 1627 - Semi Frameless Hinged Door

#### **Configurations:**

• Consists of single door panel and single sidelight glass panel.

#### **Specifications**

Model Number: CHX-1627
Door Type: Single door
Opening Style: Hinged
Opening widths: 30"- 60"
Door sizes: 20 1/2"- 28 1/2"

Walk through: 19 5/8"- 27 5/8", depending on opening

Glass thickness: 1/4"