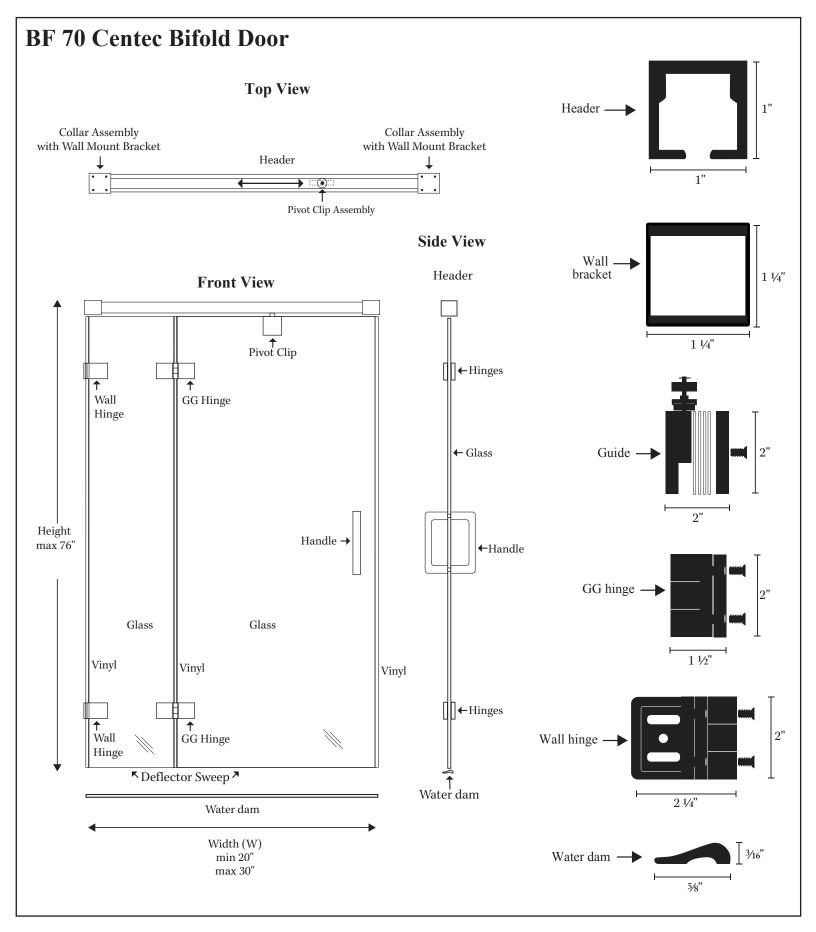

# BF 70 Centec Bifold Door

## **Configurations:**

• Consists of hinge panel and a door with track guide.

## Specifications

Model Number: BF-70

Door Type: Hinged Door and Panel

Opening style: GG and Wall Hinge Assembly

Opening width: 20"– 30" Opening height stall: Up to 76" Glass thickness: 1/4"

Assembly: Read Installation Guide Country of origin: United States of America