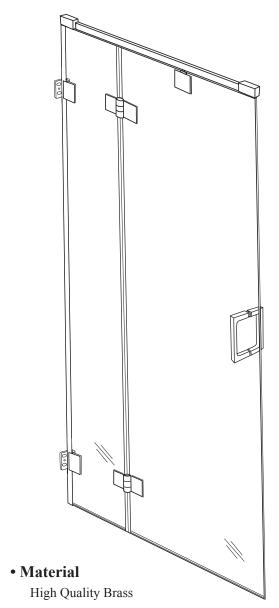

#### **Features:**

- Bifold doors operate with the ease of a conventional door
- Handle swings in a natural, ergonomic path.
- Slim 1" square brass header
- Ideal for tight spaces-Easily clears vanities and toilets.
- Ideal for ADA applications
- Fully opened doors create a safer environment while bathing young children and adults.
- Standard 1/4" Glass.

#### Colors

Available in Chrome, Satin Nickel, Matte Black.

• Century Bathworks 3 year Limited Warranty See website or call for detailed information.